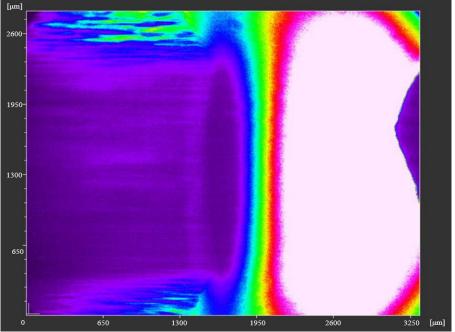

#### **BACHEROL THESIS**

Experimental observation of grease migration in a rolling bearing simulator

- Institute of Machine and Industrial Design
- Supervisor: Ing. David Košťál, Ph.D.

Pyrene in Li-1CP, v=60  $\rm m\cdot s^{-1}$ 

Grease with coumarine (https://1url.cz/@DP\_Okal\_Michal)