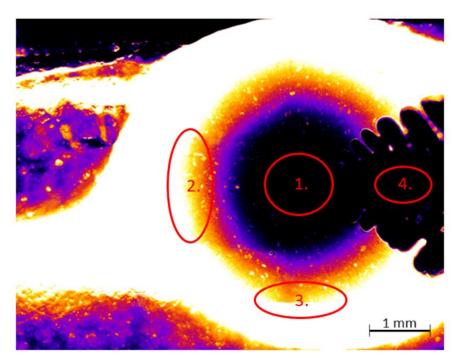

#### Concentration of grease constituents in the EHD contact and its surroundings

- Institute of Machine and Industrial Design
- Supervisor: Ing. David Košťál, Ph.D.

Fluorescence contact ball-on-disc

#### **Concentration of grease constituents in the EHD contact and its surroundings**

- Institute of Machine and Industrial Design
- Supervisor: prof. Ing. Ivan Křupka, Ph.D., Supervisor specialist: Ing. David Košťál, Ph.D.