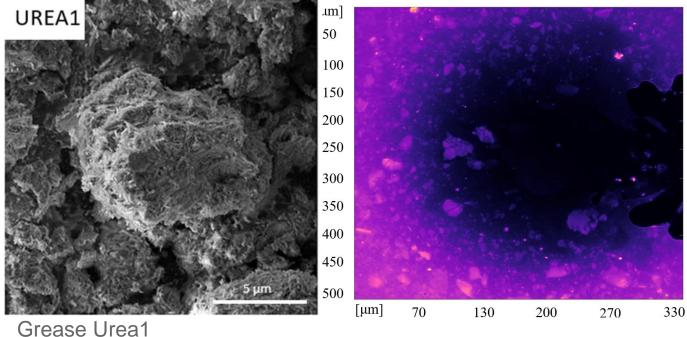

#### **BACHEROL THESIS**

Experimental observation of grease migration in a rolling bearing simulator

- Institute of Machine and Industrial Design
- Supervisor: Ing. David Košťál, Ph.D.

Pyrene in Li-1CP, v=60  $\rm m\cdot s^{-1}$ 

Grease with coumarine (https://1url.cz/@DP\_Okal\_Michal)